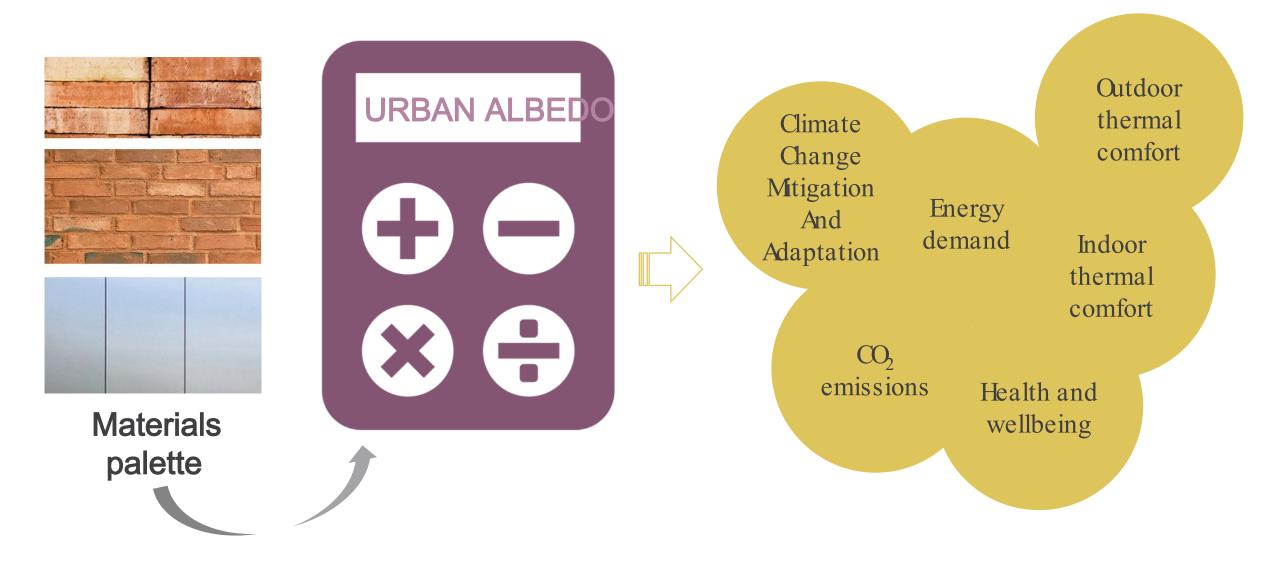

# URBAN ALBEDO CALCULATOR

### sweco 🖄

Changing he way we design the communities and cities of the FUTURE.

- Assessing the UHI of the existing context and of proposals
- Enabling the creation of ADAPTATION plans
- CONSCIOUS selection of material palette and understanding their impacts on energy consumption, health and wellbeing.