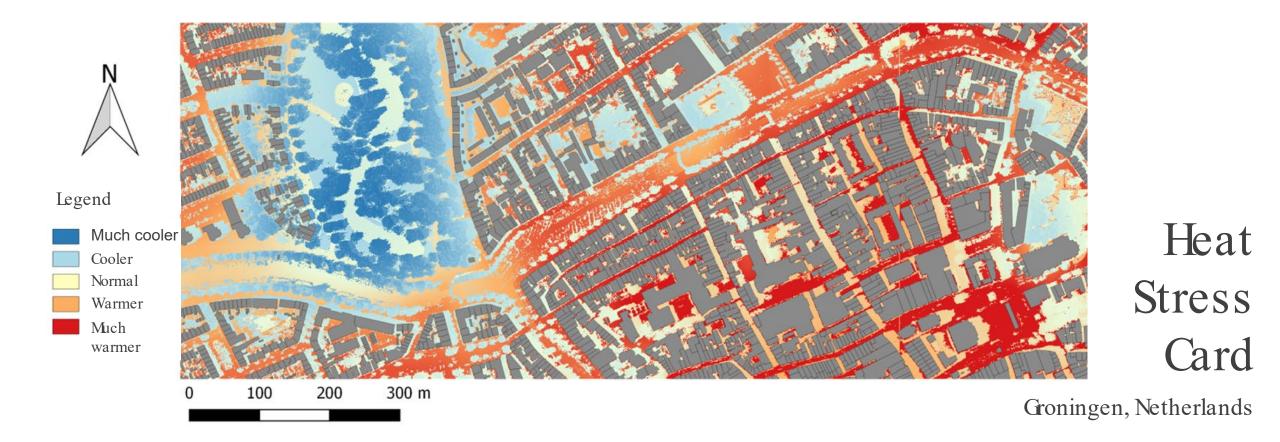

# URBANHEAT ISLANDEFFECT

https://www.linkedin.com/pulse/sweco-zet-hittestress-op-de-kaart-martijn-steenstra/