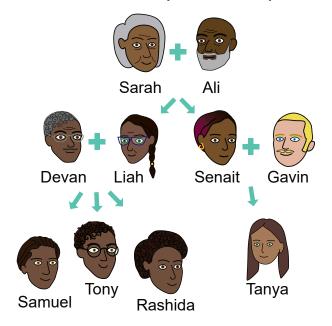

# FAMILY MEMBERS A1-

This is my grandmother. Her name is Sarah.

This is my grandfather. His name is Ali.

This is my father. His name is Devan.

This is my mother. Her name is Liah.

This is my aunt. This is my uncle. Her name is Senait. His name is Gavin.

This is my brother. His name is Samuel.

This is my sister. Her name is Rashida.

This is my cousin. Her name is Tanya.

#### 1. Select the correct word.

Tony

Sarah is Tony's ......

- mother
- aunt
- grandmother

- sister
- mother
- aunt

- uncle
- aunt
- brother

- father
- mother
- aunt

- aunt
- sister
- cousin

Ali is Tony's ......

- father
- grandfather
- uncle

Devan is Tony's ......

- cousin
- aunt
- father

- cousin
- brother
- grandfather

Tanya is Tony's ................

- aunt
- sister
- cousin

| า   | Comp   | -+-  | + 1 - |           | ᆚᅩ  |
|-----|--------|------|-------|-----------|-----|
| / . | COHID  | 1616 | me    | word      | us. |
|     | COLLID |      |       | 7 7 0 1 7 |     |

This is Liah.

This is Devan.

He is Tony's ...... . He is Tanya's ......

| 00 | This is Ali.                   |  |  |  |  |
|----|--------------------------------|--|--|--|--|
|    | He is Senait's                 |  |  |  |  |
|    | This is Sarah.                 |  |  |  |  |
|    | She is Liah's                  |  |  |  |  |
|    | This is Rashida.               |  |  |  |  |
|    | She is Tony's                  |  |  |  |  |
|    | +                              |  |  |  |  |
|    | Louise Albert                  |  |  |  |  |
|    |                                |  |  |  |  |
|    | Anna Colin Mary Leon           |  |  |  |  |
|    |                                |  |  |  |  |
|    |                                |  |  |  |  |
|    | Clara William Gary Vera        |  |  |  |  |
|    | This is Leon.                  |  |  |  |  |
|    | He is Clara's                  |  |  |  |  |
|    | This is Albert.                |  |  |  |  |
|    | He is Clara's                  |  |  |  |  |
|    | This is Gary.                  |  |  |  |  |
|    | He is Clara's                  |  |  |  |  |
|    | This is Mary.                  |  |  |  |  |
|    | She is William's She is Vera's |  |  |  |  |
|    | This is Vera.                  |  |  |  |  |
|    | She is William's She is Gary's |  |  |  |  |
| _  |                                |  |  |  |  |