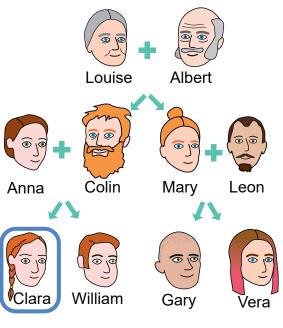

#### 4. Listen and write the words.

This is my .....other

Her name is Anna.

This is my ......

His name is Gary.

This is my .....

His name is Leon.

This is my ......

His name is William.

This is my ......

Her name is Louise.

This is my ......

Her name is Vera.

His name is Colin.

This is my ......

His name is Albert.

This is my ......

Her name is Mary.

**5.** Select the correct answers. Use the family trees for help.

Do you have any brothers?

- Yes, I have one brother.
- No, I don't have any brothers.
- Yes, I have two brothers.

This is Liah.

This is Devan.

He is Tony's ...... . He is Tanya's ......

| 00 | This is Ali.                   |  |  |  |  |
|----|--------------------------------|--|--|--|--|
|    | He is Senait's                 |  |  |  |  |
|    | This is Sarah.                 |  |  |  |  |
|    | She is Liah's                  |  |  |  |  |
|    | This is Rashida.               |  |  |  |  |
|    | She is Tony's                  |  |  |  |  |
|    | +                              |  |  |  |  |
|    | Louise Albert                  |  |  |  |  |
|    |                                |  |  |  |  |
|    | Anna Colin Mary Leon           |  |  |  |  |
|    |                                |  |  |  |  |
|    |                                |  |  |  |  |
|    | Clara William Gary Vera        |  |  |  |  |
|    | This is Leon.                  |  |  |  |  |
|    | He is Clara's                  |  |  |  |  |
|    | This is Albert.                |  |  |  |  |
|    | He is Clara's                  |  |  |  |  |
|    | This is Gary.                  |  |  |  |  |
|    | He is Clara's                  |  |  |  |  |
|    | This is Mary.                  |  |  |  |  |
|    | She is William's She is Vera's |  |  |  |  |
|    | This is Vera.                  |  |  |  |  |
|    | She is William's She is Gary's |  |  |  |  |
| _  |                                |  |  |  |  |