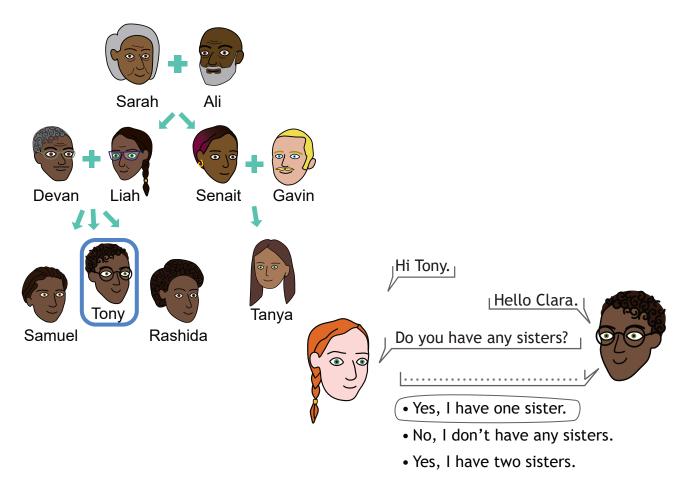

#### 1. Select the correct word.

Tony

Sarah is Tony's ......

- mother
- aunt
- grandmother

- sister
- mother
- aunt

- uncle
- aunt
- brother

- father
- mother
- aunt

- aunt
- sister
- cousin

Ali is Tony's ......

- father
- grandfather
- uncle

Devan is Tony's ......

- cousin
- aunt
- father

- cousin
- brother
- grandfather

Tanya is Tony's ................

- aunt
- sister
- cousin

| า   | Comp   | -+-  | + 1 - |           | ᆚᅩ  |
|-----|--------|------|-------|-----------|-----|
| / . | COHID  | 1616 | me    | word      | us. |
|     | COLLID |      |       | 7 7 0 1 7 |     |

This is my ......

Her name is Mary.

**5.** Select the correct answers. Use the family trees for help.

Do you have any brothers?

- Yes, I have one brother.
- No, I don't have any brothers.
- Yes, I have two brothers.

## $\mathsf{J}\mathsf{W}\mathsf{hat}$ is your mother's name? $\mathsf{I}$

# My mother's name is ........

- Senait
- Sarah
- Liah

## J Is Senait your grandmother?

- No, Senait is my aunt.
  - Yes, Senait is my grandmother.
  - No, Senait is my cousin.

- No, Tanya is my aunt.
- Yes, Tanya is my sister.
- No, Tanya is my cousin.

Hi Clara.

What is your father's name? |

• Gary

Hi Tony.

- Colin
- Leon

## | What is your grandmother's name? |

- Anna
- Louise
- Mary

## Is Leon your uncle?

- Yes, Leon is my uncle.
- No, Leon is my father.

→ Do you have any cousins?

I

- Yes, I have three cousins.
- Yes, I have two cousins.
- No, I don't have any cousins.
- **6.** Complete the sentences. Use the family trees for help.

This is Liah.

This is Devan.

He is Tony's ...... . He is Tanya's ......

| 00 | This is Ali.                   |  |  |  |  |
|----|--------------------------------|--|--|--|--|
|    | He is Senait's                 |  |  |  |  |
|    | This is Sarah.                 |  |  |  |  |
|    | She is Liah's                  |  |  |  |  |
|    | This is Rashida.               |  |  |  |  |
|    | She is Tony's                  |  |  |  |  |
|    | +                              |  |  |  |  |
|    | Louise Albert                  |  |  |  |  |
|    |                                |  |  |  |  |
|    | Anna Colin Mary Leon           |  |  |  |  |
|    |                                |  |  |  |  |
|    |                                |  |  |  |  |
|    | Clara William Gary Vera        |  |  |  |  |
|    | This is Leon.                  |  |  |  |  |
|    | He is Clara's                  |  |  |  |  |
|    | This is Albert.                |  |  |  |  |
|    | He is Clara's                  |  |  |  |  |
|    | This is Gary.                  |  |  |  |  |
|    | He is Clara's                  |  |  |  |  |
|    | This is Mary.                  |  |  |  |  |
|    | She is William's She is Vera's |  |  |  |  |
|    | This is Vera.                  |  |  |  |  |
|    | She is William's She is Gary's |  |  |  |  |
| _  |                                |  |  |  |  |