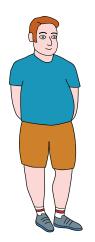

#### Weight.

Rashida is thin.

Tony is of a medium weight.

William is fat.

#### Hair colour.

Gavin has blond hair.

Sarah has grey hair.

Rashida has black hair.

Tanya has brown hair.