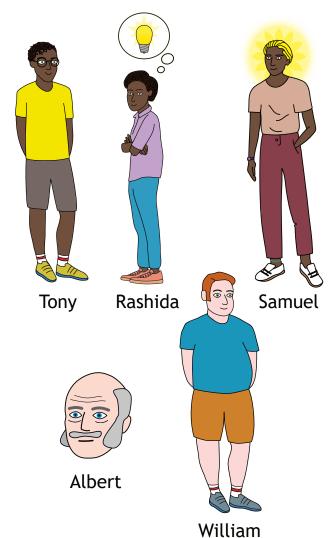

#### Height.

Rashida is short.

Tony is of a medium height.

Samuel is tall.

#### Weight.

Rashida is thin.

Tony is of a medium weight.

William is fat.

#### TRUE FALSE

- 1. Tony is young.
- 2. Rashida is intelligent.
- 3. Samuel is tall.
- 4. Albert is funny.
- 5. William is thin.
- 6. Rashida is tall.
- 7. William has long hair.
- 8. Tony is fat.
- 9. Samuel is beautiful.
- 10. Albert is old.