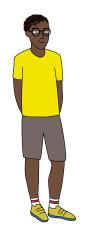

#### Height.

Rashida is short.

Tony is of a medium height.

Samuel is tall.

#### Weight.

Rashida is thin.

Tony is of a medium weight.

William is fat.