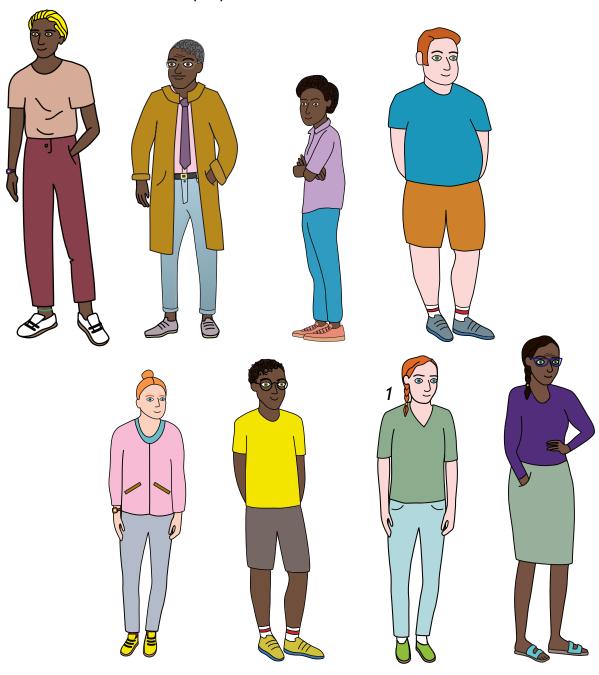

**4.** Write the descriptions.

|       | , p. 1. 1. 1. 1. 1. 1. 1. 1. 1. 1. 1. 1. 1. |                  |       |
|-------|---------------------------------------------|------------------|-------|
|       | Liah has                                    | en eye<br>olour) | es.   |
|       | Gavin has hair and                          | eyes.            |       |
|       | Leon has hair and                           | еу               | es.   |
| 600   | Louise has hair and                         | eyes.            |       |
|       | Devan has hair and                          | •••••            | eyes. |
|       | Mary has hair and                           | eyes.            |       |
|       | Anna has hair and                           | ••••••           | eyes. |
| Rashi | nida has hair and                           | eyes.            |       |
|       | Tanya has hair and                          |                  | eyes. |
| Willi | iam has hair and                            | AVAS             |       |