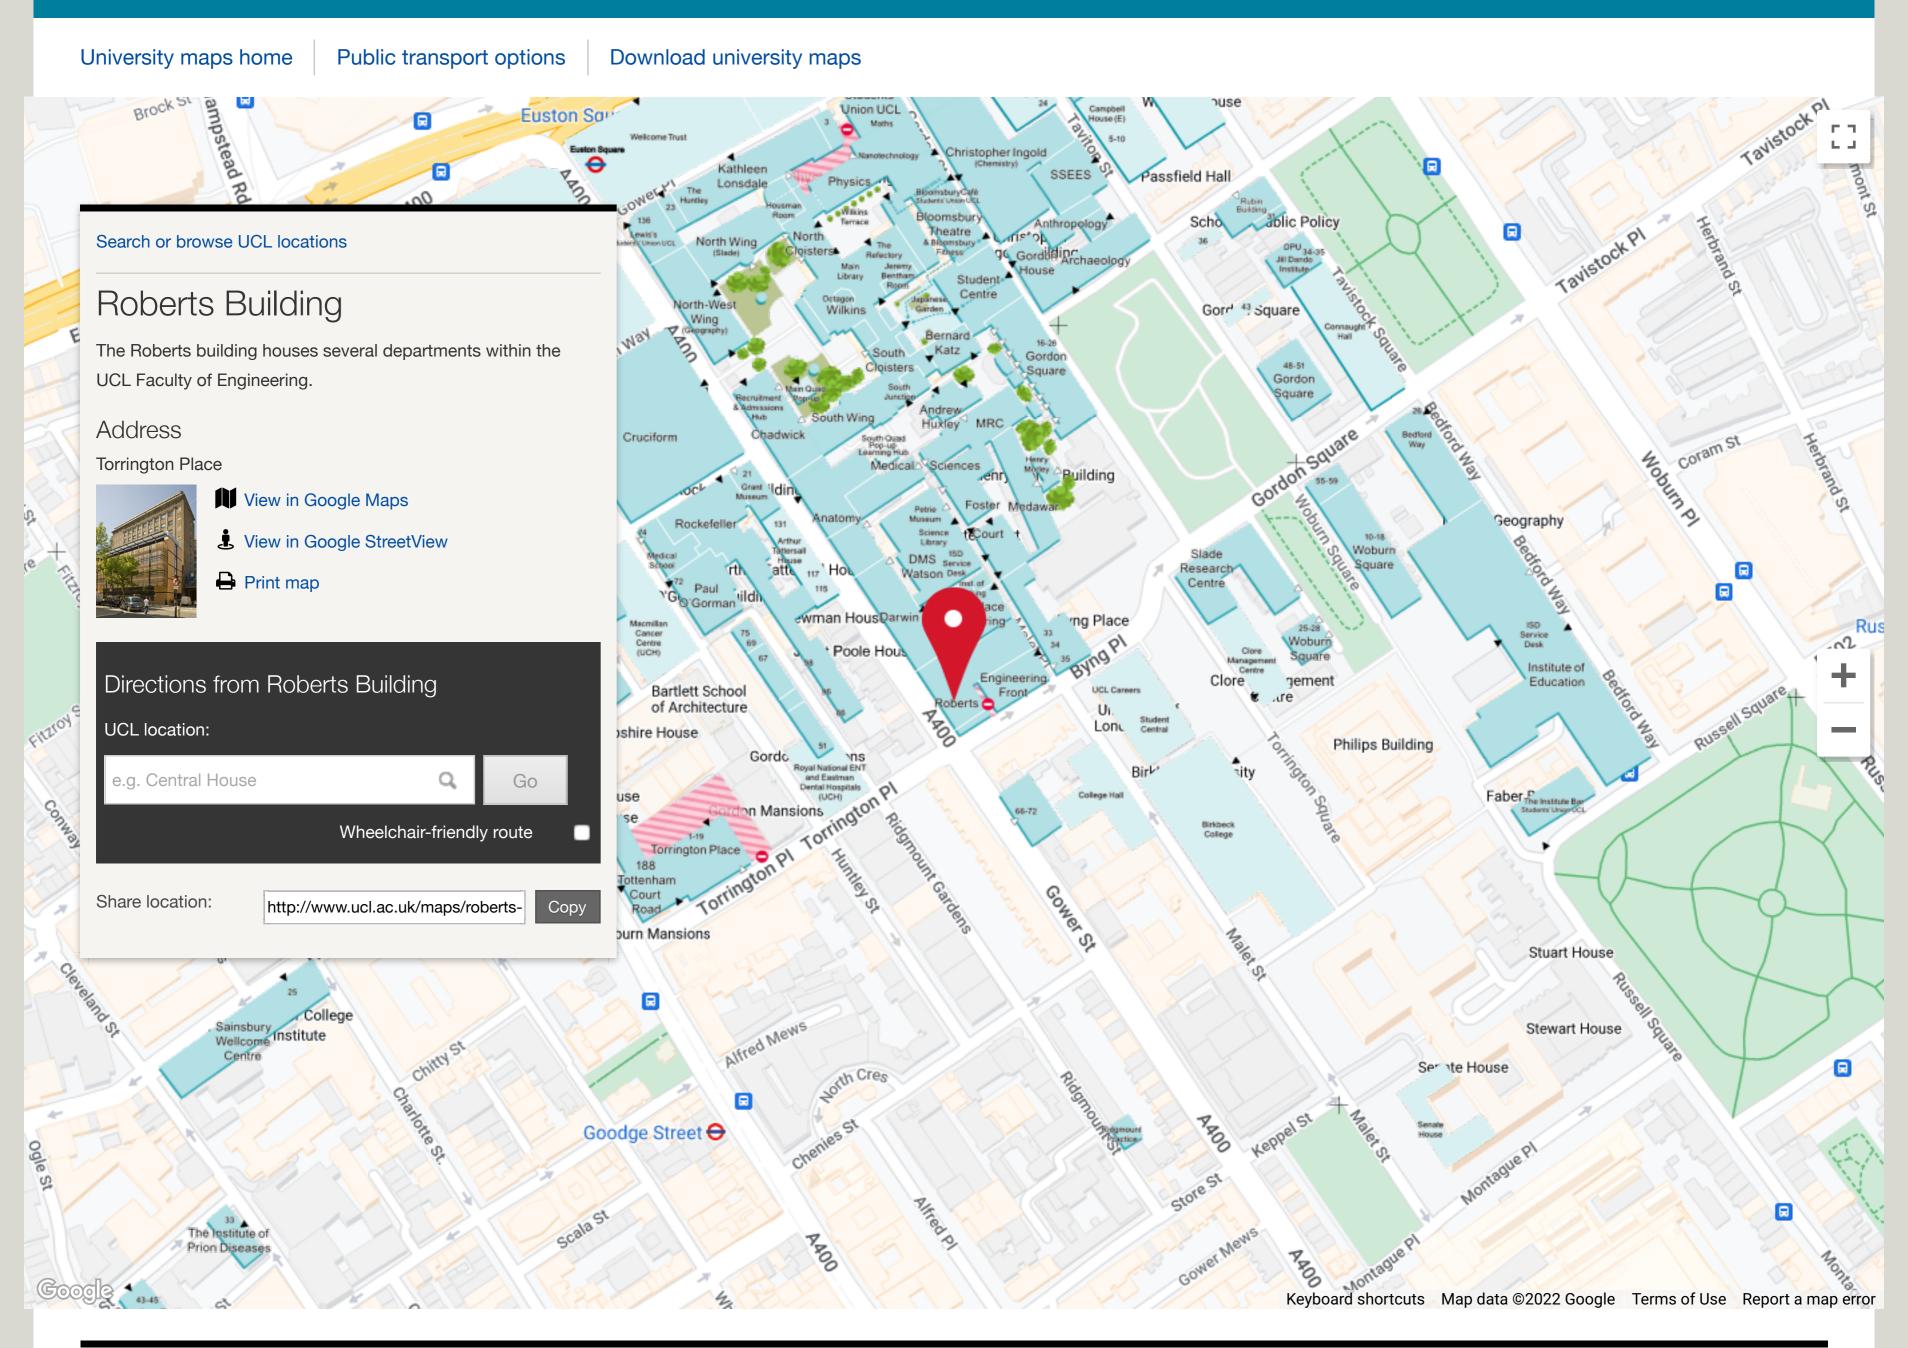

## Key

Entrance

Accessible entrance

**UCL** buildings

UCL halls of residence / Affiliated buildings

UCL buildings under construction (no public access)

Construction zone (no public access)

## Additional information

- If you are a wheelchair user or have other access requirements, you may need to adapt routes to meet your needs.
- To find the locations with study spaces, search for 'study spaces'. You will need to book a space in advance.
- Campus Maps are available from the official UCL student app, UCLGO! (for Apple, Android and Blackberry). Search for 'UCL' within the app store